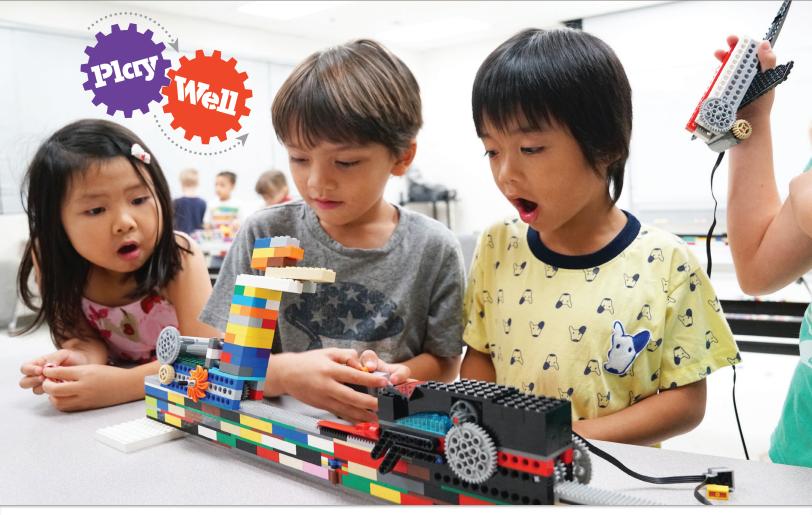

## Transportation Engineering using LEGO® Materials

Break the sound barrier on a supersonic jet, deliver cargo by train, and explore a swamp in your airboat. Build and create different modes of transportation out of more than 20,000 pieces of LEGO®, all while learning about the engineering concepts that make vehicles and vessels work.